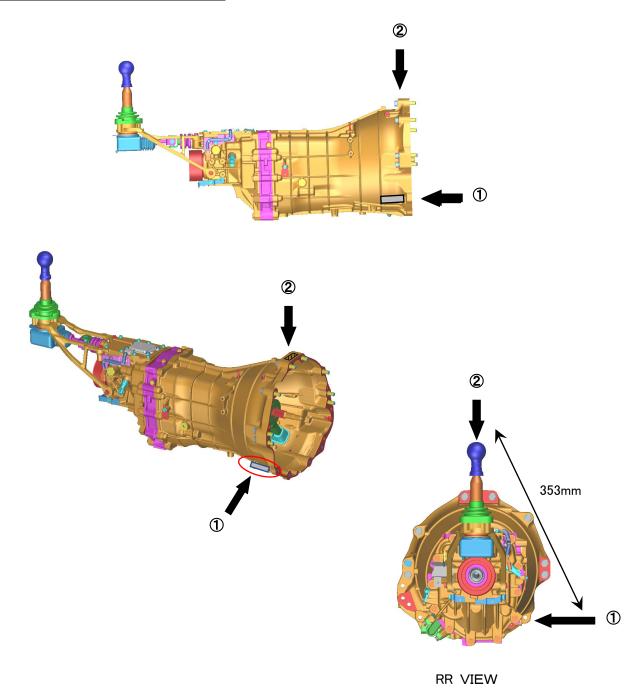

Part: Transmission(6MT) ((a)(2))

Drawing No.:2

① Target Area: Production Parts

2 Target Area: Replacement Parts

Model: Nissan Z

Part: Transmission(9AT) ((a)(2))

Drawing No.:3

① Target Area: Production Parts