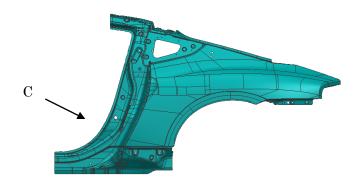

2 Target Area: Replacement Parts

Drawing No.:4

Model: Nissan Z

 $\underline{Part: Right/Left\ front\ fender((a)(3)(4))} \quad \textcircled{2} \ Target\ Area: Replacement\ Parts}$ 

① Target Area: Production Parts