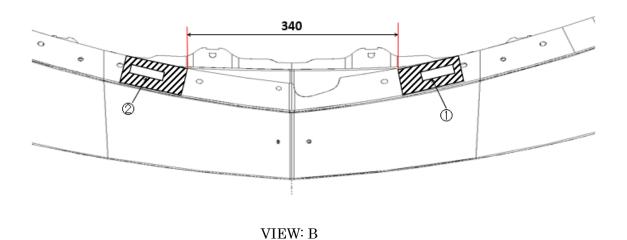

2 Target Area: Replacement Parts

Drawing No.:4

Model: Nissan Z

 $\underline{Part: Right/Left\ front\ fender((a)(3)(4))} \quad \textcircled{2} \ Target\ Area: Replacement\ Parts}$ 

① Target Area: Production Parts