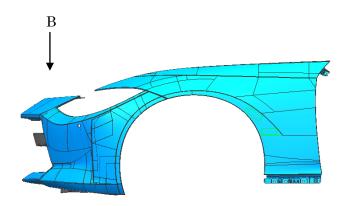

2 Target Area: Replacement Parts

Drawing No.:4

Model: Nissan Z

 $\underline{Part: Right/Left\ front\ fender((a)(3)(4))} \quad \textcircled{2} \ Target\ Area: Replacement\ Parts}$ 

① Target Area: Production Parts