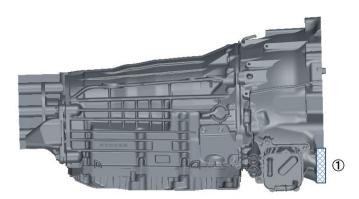

Part: Transmission(6MT) ((a)(2))

Drawing No.:2

① Target Area: Production Parts

2 Target Area: Replacement Parts

Model: Nissan Z

Part: Transmission(9AT) ((a)(2))

Drawing No.:3

① Target Area: Production Parts

2 Target Area: Replacement Parts

Drawing No.:4

Model: Nissan Z

 $\underline{Part: Right/Left\ front\ fender((a)(3)(4))} \quad \textcircled{2} \ Target\ Area: Replacement\ Parts}$ 

① Target Area: Production Parts