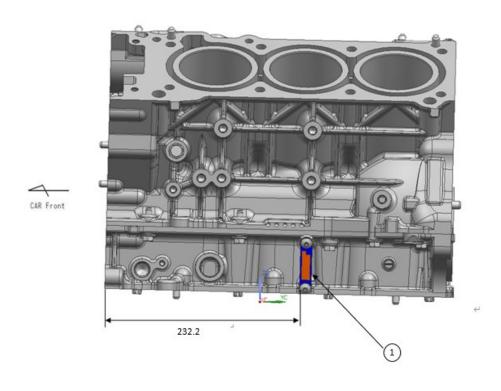

# **Attachment I**

2023 Model Year Nissan Z Theft Target Areas

<u>Model: Nissan Z</u>

Part : Engine (VR30) ((a)(1))

Drawing No.:1

① Target Area: Production Parts

2 Target Area: Replacement Parts

Model: Nissan Z