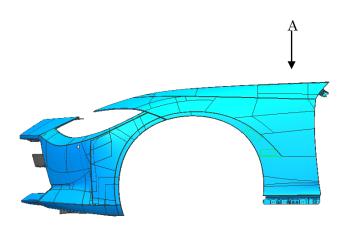

2 Target Area: Replacement Parts

Drawing No.:4

Model: Nissan Z

 $\underline{Part: Right/Left\ front\ fender((a)(3)(4))} \quad \textcircled{2} \ Target\ Area: Replacement\ Parts}$ 

① Target Area: Production Parts

VIEW: A

 $\underline{\text{Model: Nissan Z}}$ 

Part: Hood ((a)(5))

Drawing No.:5

① Target Area: Production Parts

2 Target Area: Replacement Parts

HOOD BOTTOM VIEW

Drawing No.:6