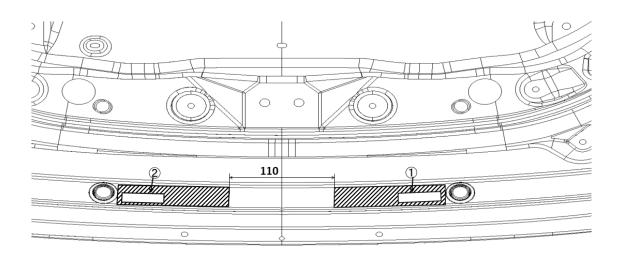

Model: Nissan Z

Part: Rear bumper ((a)(12))

Drawing No.:8

① Target Area: Production Parts

2 Target Area: Replacement Parts

REAR BUMPER REAR VIEW

Drawing No.:9

Model: Nissan Z

① Target Area: Production Parts

Part: Right/Left rear quarter panel((a)(13)(14))

2 Target Area: Replacement Parts

Model: Nissan Z

Part: Decklid ((a)(18))

Drawing No.:10

③ Target Area: Production Parts

4 Target Area: Replacement Parts