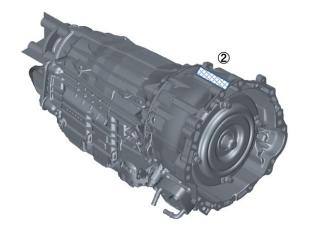

Part: Transmission(6MT) ((a)(2))

Drawing No.:2

① Target Area: Production Parts

2 Target Area: Replacement Parts

Model: Nissan Z

Part: Transmission(9AT) ((a)(2))

Drawing No.:3

① Target Area: Production Parts

2 Target Area: Replacement Parts

Drawing No.:4

Model: Nissan Z

 $\underline{Part: Right/Left\ front\ fender((a)(3)(4))} \quad \textcircled{2} \ Target\ Area: Replacement\ Parts}$ 

① Target Area: Production Parts