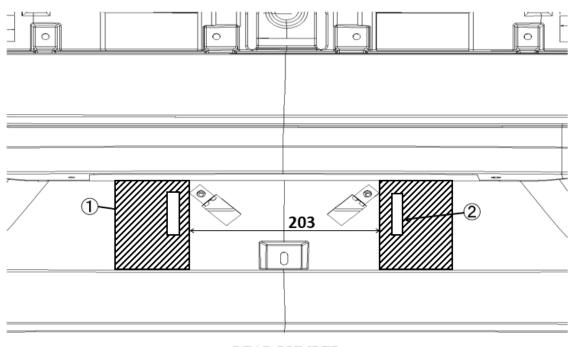

Model: Nissan Z

Part: Rear bumper ((a)(12))

Drawing No.:8

① Target Area: Production Parts

2 Target Area: Replacement Parts

REAR BUMPER REAR VIEW

Drawing No.:9

Model: Nissan Z