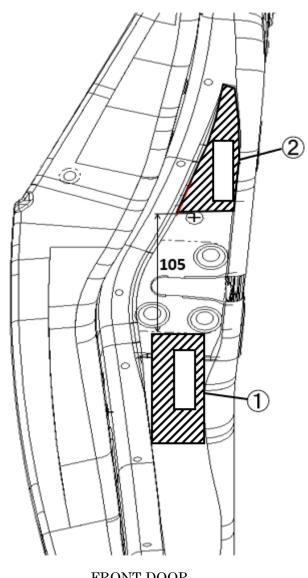

Part: Right/Left front door ((a)(6)(7)) ② Target Area: Replacement Parts

FRONT DOOR REAR VIEW

Model: Nissan Z

Part: Front bumper ((a)(11))

Drawing No.:7

① Target Area: Production Parts

2 Target Area: Replacement Parts