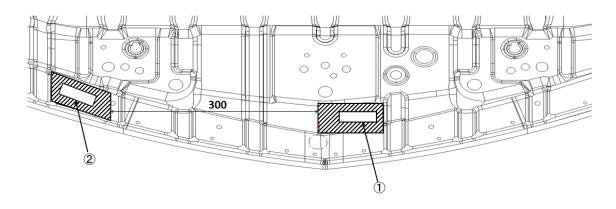

Model: Nissan Z

Part: Rear bumper ((a)(12))

Drawing No.:8

① Target Area: Production Parts

2 Target Area: Replacement Parts

REAR BUMPER REAR VIEW

Drawing No.:9

Model: Nissan Z

① Target Area: Production Parts

Part: Right/Left rear quarter panel((a)(13)(14))

2 Target Area: Replacement Parts

Model: Nissan Z

Part: Decklid ((a)(18))

Drawing No.:10

③ Target Area: Production Parts

4 Target Area: Replacement Parts