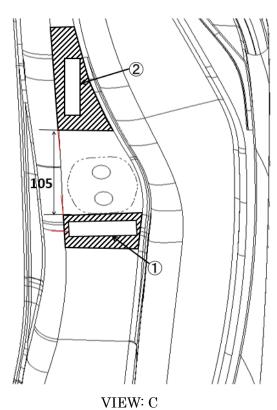

2 Target Area: Replacement Parts

Drawing No.:4

Model: Nissan Z

 $\underline{Part: Right/Left\ front\ fender((a)(3)(4))} \quad \textcircled{2} \ Target\ Area: Replacement\ Parts}$ 

① Target Area: Production Parts