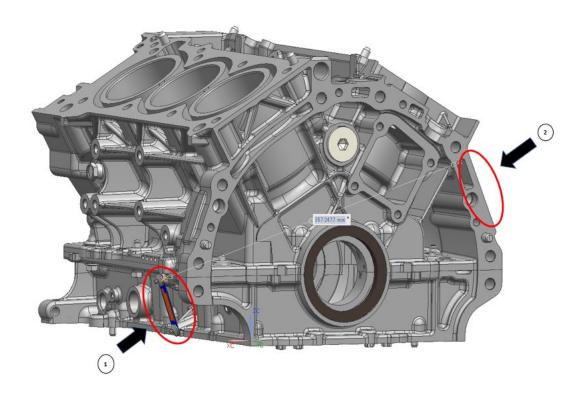

# **Attachment I**

2023 Model Year Nissan Z Theft Target Areas

<u>Model: Nissan Z</u>

Part : Engine (VR30) ((a)(1))

Drawing No.:1

① Target Area: Production Parts

2 Target Area: Replacement Parts

Model: Nissan Z