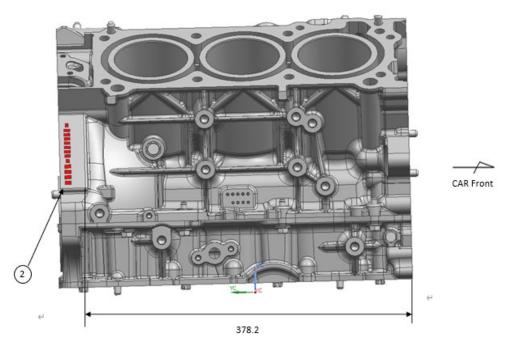

# **Attachment I**

2023 Model Year Nissan Z Theft Target Areas

<u>Model: Nissan Z</u>

Part : Engine (VR30) ((a)(1))

Drawing No.:1

① Target Area: Production Parts

2 Target Area: Replacement Parts

Model: Nissan Z