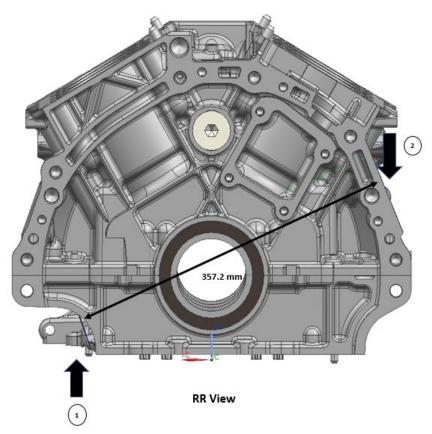

# **Attachment I**

2023 Model Year Nissan Z Theft Target Areas

<u>Model: Nissan Z</u>

Part : Engine (VR30) ((a)(1))

Drawing No.:1

① Target Area: Production Parts

2 Target Area: Replacement Parts

Model: Nissan Z