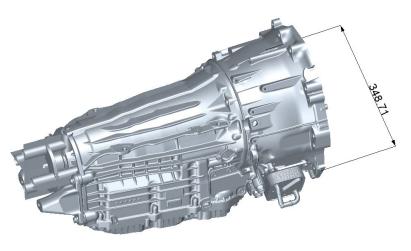

Part: Transmission(6MT) ((a)(2))

Drawing No.:2

① Target Area: Production Parts

2 Target Area: Replacement Parts

Model: Nissan Z

Part: Transmission(9AT) ((a)(2))

Drawing No.:3

① Target Area: Production Parts

2 Target Area: Replacement Parts

Drawing No.:4

Model: Nissan Z

 $\underline{Part: Right/Left\ front\ fender((a)(3)(4))} \quad \textcircled{2} \ Target\ Area: Replacement\ Parts}$ 

① Target Area: Production Parts