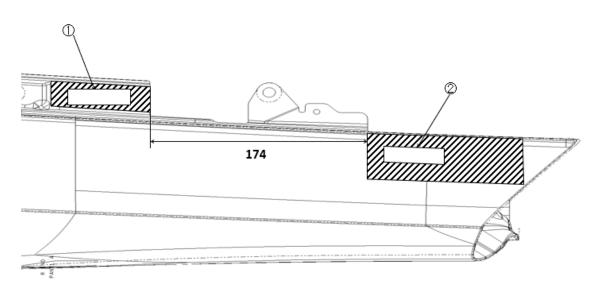

Model: Nissan Z

Part: Rear bumper ((a)(12))

Drawing No.:8

① Target Area: Production Parts

2 Target Area: Replacement Parts

REAR BUMPER REAR VIEW

Drawing No.:9

Model: Nissan Z