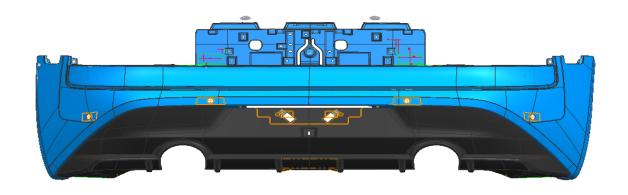

Model: Nissan Z

Part: Rear bumper ((a)(12))

Drawing No.:8

① Target Area: Production Parts

2 Target Area: Replacement Parts

REAR BUMPER REAR VIEW

Drawing No.:9

Model: Nissan Z