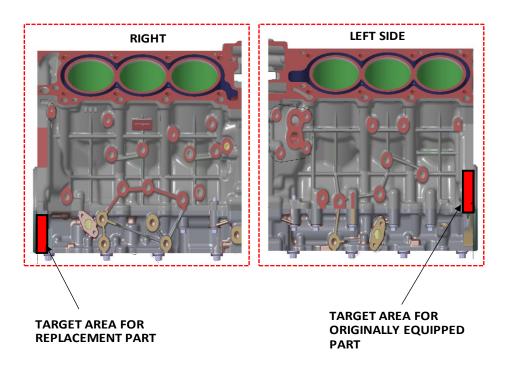

#### **REAR SIDE**

TARGET AREA FOR REPLACEMENT PART (R-DOT)

#### **LEFT SIDE**

TARGET AREA FOR ORIGINALLY EQUIPPED PART (VIN-PLATE)