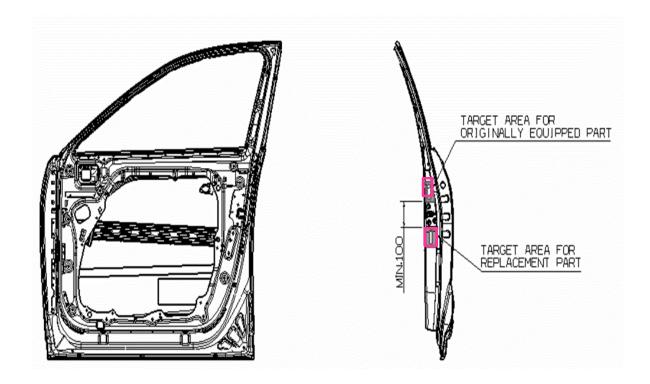

# VIN marking area for GV70 model

- 1. Hood
- 2. Tailgate
- 3. Front Fender (LH/RH)
- 4. Front Door (LH/RH)
- 5. Rear Door (LH/RH)
- 6. Side Outer Panel (LH/RH)
- 7. Front Bumper
- 8. Rear Bumper
- 9. Engine [2.5 T-GDI, 3.5 T-GDI)
- 10. Transmission [AT]



### Hood



RH: Passenger Side LH: Driver Side

#### **Tail Gate**



RH: Passenger Side LH: Driver Side

### Front Fender (LH/RH)



# Front Door (LH/RH)



# Rear Door (LH/RH)



# Side Outer Panel (LH/RH)



#### DETAIL W

PNL ASSY-SIDE OTR. LH/RH

(APPLIED AREA)

- CHINA : NOT APPLIED
- EXCEPT OF CHINA: PNL ASSY-SIDE OTR, LH/RH

7

### Front Bumper





# Front Bumper (Sport)



BOTTOM VIEW



# Rear Bumper





# Rear Bumper (Sport\_Gas)





### Engine (2.5L TGDI)

#### **REAR SIDE**



TARGET AREA FOR REPLACEMENT PART (R-DOT)

#### **LEFT SIDE**



TARGET AREA FOR ORIGINALLY EQUIPPED PART (VIN-PLATE)

#### **TOP SIDE**



#### **LEFT SIDE**



### Engine (3.5L TGDI)





#### Transmission (Auto for THETA 2.5T Engine)





BACK VIEW



# Transmission (Auto for LAMBDA 3.5T Engine)



BACK VIEW