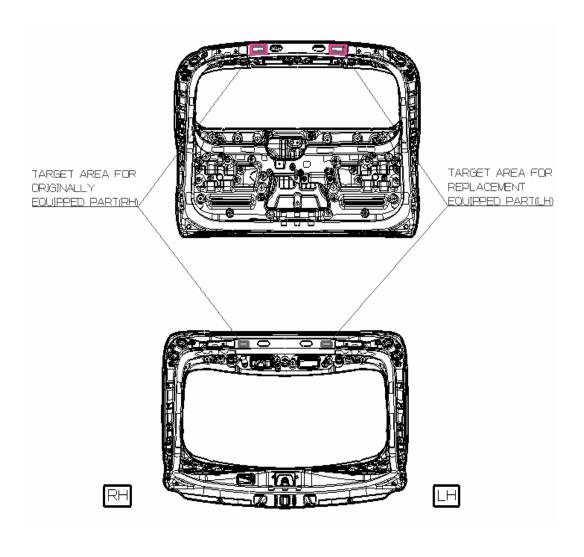

# VIN marking area for GV70 model

- 1. Hood
- 2. Tailgate
- 3. Front Fender (LH/RH)
- 4. Front Door (LH/RH)
- 5. Rear Door (LH/RH)
- 6. Side Outer Panel (LH/RH)
- 7. Front Bumper
- 8. Rear Bumper
- 9. Engine [2.5 T-GDI, 3.5 T-GDI)
- 10. Transmission [AT]



### Hood



RH: Passenger Side LH: Driver Side

#### **Tail Gate**



RH: Passenger Side LH: Driver Side

### Front Fender (LH/RH)



# Front Door (LH/RH)



# Rear Door (LH/RH)



# Side Outer Panel (LH/RH)



#### DETAIL W

PNL ASSY-SIDE OTR. LH/RH

(APPLIED AREA)

- CHINA : NOT APPLIED
- EXCEPT OF CHINA: PNL ASSY-SIDE OTR, LH/RH

7

### Front Bumper





# Front Bumper (Sport)



BOTTOM VIEW



# Rear Bumper





# Rear Bumper (Sport\_Gas)





### Engine (2.5L TGDI)

#### **REAR SIDE**



TARGET AREA FOR REPLACEMENT PART (R-DOT)

#### **LEFT SIDE**



TARGET AREA FOR ORIGINALLY EQUIPPED PART (VIN-PLATE)

#### **TOP SIDE**



#### **LEFT SIDE**



### Engine (3.5L TGDI)





#### Transmission (Auto for THETA 2.5T Engine)





BACK VIEW



# Transmission (Auto for LAMBDA 3.5T Engine)



BACK VIEW