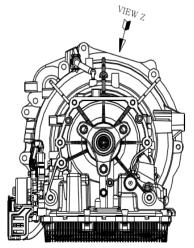

- 9. Engine [2.5 T-GDI, 3.5 T-GDI)
- 10. Transmission [AT]



### Hood



RH: Passenger Side LH: Driver Side

#### **Tail Gate**



RH: Passenger Side LH: Driver Side

### Front Fender (LH/RH)



# Front Door (LH/RH)



# Rear Door (LH/RH)



# Side Outer Panel (LH/RH)



#### DETAIL W

PNL ASSY-SIDE OTR. LH/RH

(APPLIED AREA)

- CHINA : NOT APPLIED
- EXCEPT OF CHINA: PNL ASSY-SIDE OTR, LH/RH

7

### Front Bumper





# Front Bumper (Sport)



BOTTOM VIEW



# Rear Bumper





# Rear Bumper (Sport\_Gas)





### Engine (2.5L TGDI)

#### **REAR SIDE**



TARGET AREA FOR REPLACEMENT PART (R-DOT)

#### **LEFT SIDE**



TARGET AREA FOR ORIGINALLY EQUIPPED PART (VIN-PLATE)

#### **TOP SIDE**



#### **LEFT SIDE**



### Engine (3.5L TGDI)





#### Transmission (Auto for THETA 2.5T Engine)





BACK VIEW



# Transmission (Auto for LAMBDA 3.5T Engine)



BACK VIEW