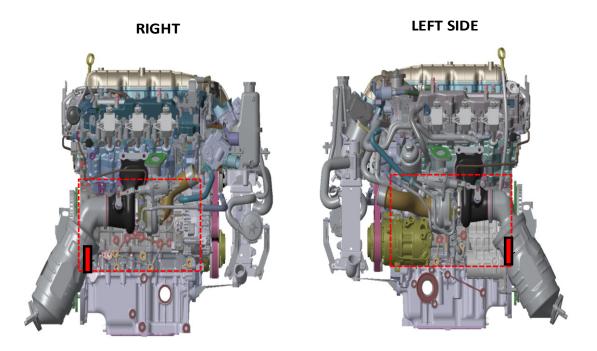

ter Panel (LH/RH)
- 7. Front Bumper
- 8. Rear Bumper
- 9. Engine [2.5 T-GDI, 3.5 T-GDI)
- 10. Transmission [AT]



### Hood



RH: Passenger Side LH: Driver Side

#### **Tail Gate**



RH: Passenger Side LH: Driver Side

### Front Fender (LH/RH)



# Front Door (LH/RH)



# Rear Door (LH/RH)



# Side Outer Panel (LH/RH)



#### DETAIL W

PNL ASSY-SIDE OTR. LH/RH

(APPLIED AREA)

- CHINA : NOT APPLIED
- EXCEPT OF CHINA: PNL ASSY-SIDE OTR, LH/RH

7

### Front Bumper





# Front Bumper (Sport)



BOTTOM VIEW



# Rear Bumper





# Rear Bumper (Sport\_Gas)





### Engine (2.5L TGDI)

#### **REAR SIDE**



TARGET AREA FOR REPLACEMENT PART (R-DOT)

#### **LEFT SIDE**



TARGET AREA FOR ORIGINALLY EQUIPPED PART (VIN-PLATE)

#### **TOP SIDE**



#### **LEFT SIDE**



### Engine (3.5L TGDI)





#### Transmission (Auto for THETA 2.5T Engine)





BACK VIEW



# Transmission (Auto for LAMBDA 3.5T Engine)



BACK VIEW