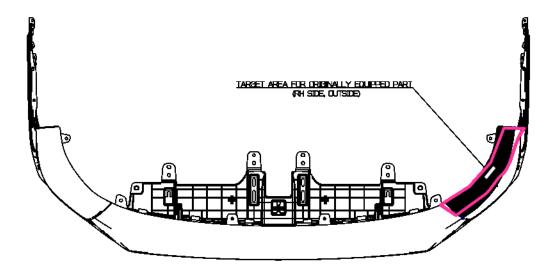

# VIN marking area for GV70 model

- 1. Hood
- 2. Tailgate
- 3. Front Fender (LH/RH)
- 4. Front Door (LH/RH)
- 5. Rear Door (LH/RH)
- 6. Side Outer Panel (LH/RH)
- 7. Front Bumper
- 8. Rear Bumper
- 9. Engine [2.5 T-GDI, 3.5 T-GDI)
- 10. Transmission [AT]



### Hood



RH: Passenger Side LH: Driver Side

#### **Tail Gate**



RH: Passenger Side LH: Driver Side

### Front Fender (LH/RH)



# Front Door (LH/RH)



# Rear Door (LH/RH)



# Side Outer Panel (LH/RH)



#### DETAIL W

PNL ASSY-SIDE OTR. LH/RH

(APPLIED AREA)

- CHINA : NOT APPLIED
- EXCEPT OF CHINA: PNL ASSY-SIDE OTR, LH/RH

7

### Front Bumper





# Front Bumper (Sport)



BOTTOM VIEW



# Rear Bumper





# Rear Bumper (Sport\_Gas)





### Engine (2.5L TGDI)

#### **REAR SIDE**



TARGET AREA FOR REPLACEMENT PART (R-DOT)

#### **LEFT SIDE**



TARGET AREA FOR ORIGINALLY EQUIPPED PART (VIN-PLATE)

#### **TOP SIDE**



#### **LEFT SIDE**



### Engine (3.5L TGDI)





#### Transmission (Auto for THETA 2.5T Engine)





BACK VIEW



# Transmission (Auto for LAMBDA 3.5T Engine)



BACK VIEW