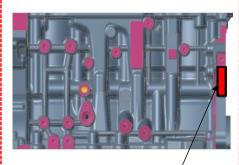

### Engine (2.5L TGDI)

#### **REAR SIDE**

TARGET AREA FOR REPLACEMENT PART (R-DOT)

#### **LEFT SIDE**

TARGET AREA FOR ORIGINALLY EQUIPPED PART (VIN-PLATE)