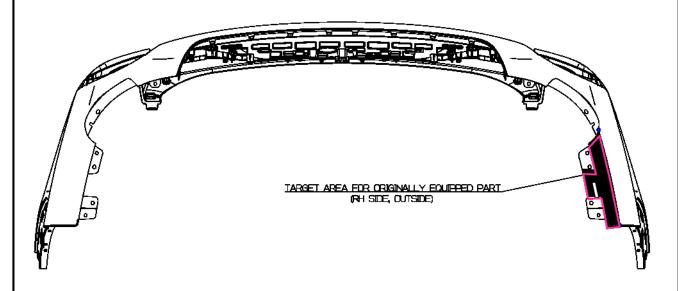

# VIN marking area for GV70 model

- 1. Hood
- 2. Tailgate
- 3. Front Fender (LH/RH)
- 4. Front Door (LH/RH)
- 5. Rear Door (LH/RH)
- 6. Side Outer Panel (LH/RH)
- 7. Front Bumper
- 8. Rear Bumper
- 9. Engine [2.5 T-GDI, 3.5 T-GDI)
- 10. Transmission [AT]



### Hood



RH: Passenger Side LH: Driver Side

#### **Tail Gate**



RH: Passenger Side LH: Driver Side

### Front Fender (LH/RH)



# Front Door (LH/RH)



# Rear Door (LH/RH)



# Side Outer Panel (LH/RH)



#### DETAIL W

PNL ASSY-SIDE OTR. LH/RH

(APPLIED AREA)

- CHINA : NOT APPLIED
- EXCEPT OF CHINA: PNL ASSY-SIDE OTR, LH/RH

7

### Front Bumper





# Front Bumper (Sport)



BOTTOM VIEW



# Rear Bumper





# Rear Bumper (Sport\_Gas)





### Engine (2.5L TGDI)

#### **REAR SIDE**



TARGET AREA FOR REPLACEMENT PART (R-DOT)

#### **LEFT SIDE**



TARGET AREA FOR ORIGINALLY EQUIPPED PART (VIN-PLATE)

#### **TOP SIDE**



#### **LEFT SIDE**



### Engine (3.5L TGDI)





#### Transmission (Auto for THETA 2.5T Engine)





BACK VIEW



# Transmission (Auto for LAMBDA 3.5T Engine)



BACK VIEW