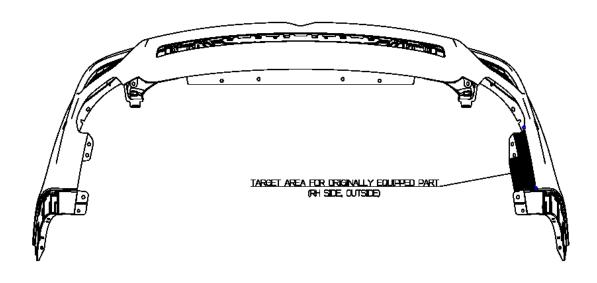

# VIN marking area for GV70 model

- 1. Hood
- 2. Tailgate
- 3. Front Fender (LH/RH)
- 4. Front Door (LH/RH)
- 5. Rear Door (LH/RH)
- 6. Side Outer Panel (LH/RH)
- 7. Front Bumper
- 8. Rear Bumper
- 9. Engine [2.5 T-GDI, 3.5 T-GDI)
- 10. Transmission [AT]



### Hood



RH: Passenger Side LH: Driver Side

#### **Tail Gate**



RH: Passenger Side LH: Driver Side

### Front Fender (LH/RH)



# Front Door (LH/RH)



# Rear Door (LH/RH)



# Side Outer Panel (LH/RH)



#### DETAIL W

PNL ASSY-SIDE OTR. LH/RH

(APPLIED AREA)

- CHINA : NOT APPLIED
- EXCEPT OF CHINA: PNL ASSY-SIDE OTR, LH/RH

7

### Front Bumper





# Front Bumper (Sport)



BOTTOM VIEW



# Rear Bumper





# Rear Bumper (Sport\_Gas)





### Engine (2.5L TGDI)

#### **REAR SIDE**



TARGET AREA FOR REPLACEMENT PART (R-DOT)

#### **LEFT SIDE**



TARGET AREA FOR ORIGINALLY EQUIPPED PART (VIN-PLATE)

#### **TOP SIDE**



#### **LEFT SIDE**



### Engine (3.5L TGDI)





#### Transmission (Auto for THETA 2.5T Engine)





BACK VIEW



# Transmission (Auto for LAMBDA 3.5T Engine)



BACK VIEW