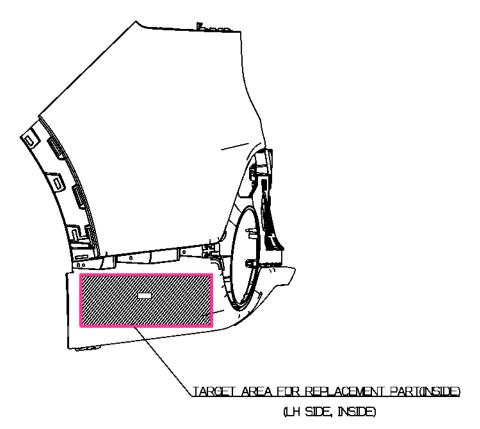

# VIN marking area for GV70 model

- 1. Hood
- 2. Tailgate
- 3. Front Fender (LH/RH)
- 4. Front Door (LH/RH)
- 5. Rear Door (LH/RH)
- 6. Side Outer Panel (LH/RH)
- 7. Front Bumper
- 8. Rear Bumper
- 9. Engine [2.5 T-GDI, 3.5 T-GDI)
- 10. Transmission [AT]



### Hood



RH: Passenger Side LH: Driver Side

#### **Tail Gate**



RH: Passenger Side LH: Driver Side

### Front Fender (LH/RH)



# Front Door (LH/RH)



# Rear Door (LH/RH)



# Side Outer Panel (LH/RH)



#### DETAIL W

PNL ASSY-SIDE OTR. LH/RH

(APPLIED AREA)

- CHINA : NOT APPLIED
- EXCEPT OF CHINA: PNL ASSY-SIDE OTR, LH/RH

7

### Front Bumper





# Front Bumper (Sport)



BOTTOM VIEW



# Rear Bumper





# Rear Bumper (Sport\_Gas)





### Engine (2.5L TGDI)

#### **REAR SIDE**



TARGET AREA FOR REPLACEMENT PART (R-DOT)

#### **LEFT SIDE**



TARGET AREA FOR ORIGINALLY EQUIPPED PART (VIN-PLATE)

#### **TOP SIDE**



#### **LEFT SIDE**



### Engine (3.5L TGDI)





#### Transmission (Auto for THETA 2.5T Engine)





BACK VIEW



# Transmission (Auto for LAMBDA 3.5T Engine)



BACK VIEW