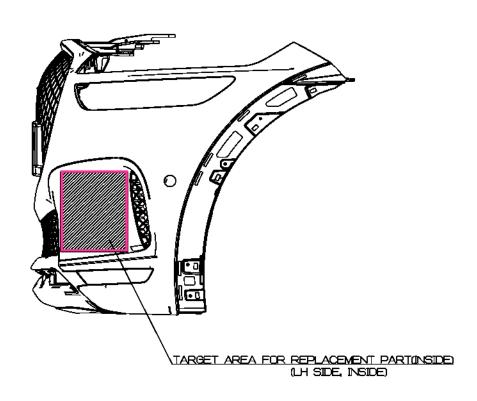

# VIN marking area for GV70 model

- 1. Hood
- 2. Tailgate
- 3. Front Fender (LH/RH)
- 4. Front Door (LH/RH)
- 5. Rear Door (LH/RH)
- 6. Side Outer Panel (LH/RH)
- 7. Front Bumper
- 8. Rear Bumper
- 9. Engine [2.5 T-GDI, 3.5 T-GDI)
- 10. Transmission [AT]



### Hood



RH: Passenger Side LH: Driver Side

#### **Tail Gate**



RH: Passenger Side LH: Driver Side

### Front Fender (LH/RH)



# Front Door (LH/RH)



# Rear Door (LH/RH)



# Side Outer Panel (LH/RH)



#### DETAIL W

PNL ASSY-SIDE OTR. LH/RH

(APPLIED AREA)

- CHINA : NOT APPLIED
- EXCEPT OF CHINA: PNL ASSY-SIDE OTR, LH/RH

7

### Front Bumper





# Front Bumper (Sport)



BOTTOM VIEW



# Rear Bumper





# Rear Bumper (Sport\_Gas)





### Engine (2.5L TGDI)

#### **REAR SIDE**



TARGET AREA FOR REPLACEMENT PART (R-DOT)

#### **LEFT SIDE**



TARGET AREA FOR ORIGINALLY EQUIPPED PART (VIN-PLATE)

#### **TOP SIDE**



#### **LEFT SIDE**



### Engine (3.5L TGDI)





#### Transmission (Auto for THETA 2.5T Engine)





BACK VIEW



# Transmission (Auto for LAMBDA 3.5T Engine)



BACK VIEW