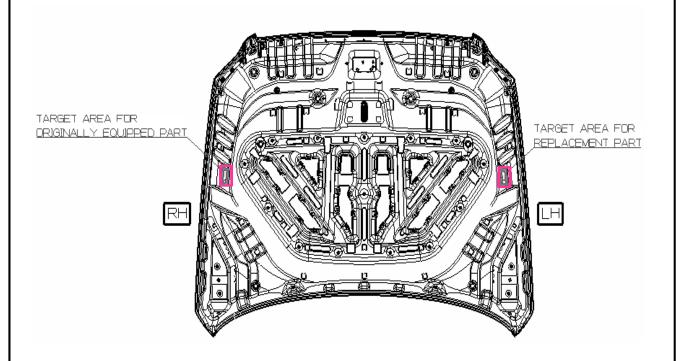

# VIN marking area for GV70 model

- 1. Hood
- 2. Tailgate
- 3. Front Fender (LH/RH)
- 4. Front Door (LH/RH)
- 5. Rear Door (LH/RH)
- 6. Side Outer Panel (LH/RH)
- 7. Front Bumper
- 8. Rear Bumper
- 9. Engine [2.5 T-GDI, 3.5 T-GDI)
- 10. Transmission [AT]



### Hood



RH: Passenger Side LH: Driver Side

#### **Tail Gate**



RH: Passenger Side LH: Driver Side

### Front Fender (LH/RH)



# Front Door (LH/RH)



# Rear Door (LH/RH)



# Side Outer Panel (LH/RH)



#### DETAIL W

PNL ASSY-SIDE OTR. LH/RH

(APPLIED AREA)

- CHINA : NOT APPLIED
- EXCEPT OF CHINA: PNL ASSY-SIDE OTR, LH/RH

7

### Front Bumper





# Front Bumper (Sport)



BOTTOM VIEW



# Rear Bumper





# Rear Bumper (Sport\_Gas)





### Engine (2.5L TGDI)

#### **REAR SIDE**



TARGET AREA FOR REPLACEMENT PART (R-DOT)

#### **LEFT SIDE**



TARGET AREA FOR ORIGINALLY EQUIPPED PART (VIN-PLATE)

#### **TOP SIDE**



#### **LEFT SIDE**



### Engine (3.5L TGDI)





#### Transmission (Auto for THETA 2.5T Engine)





BACK VIEW



# Transmission (Auto for LAMBDA 3.5T Engine)



BACK VIEW