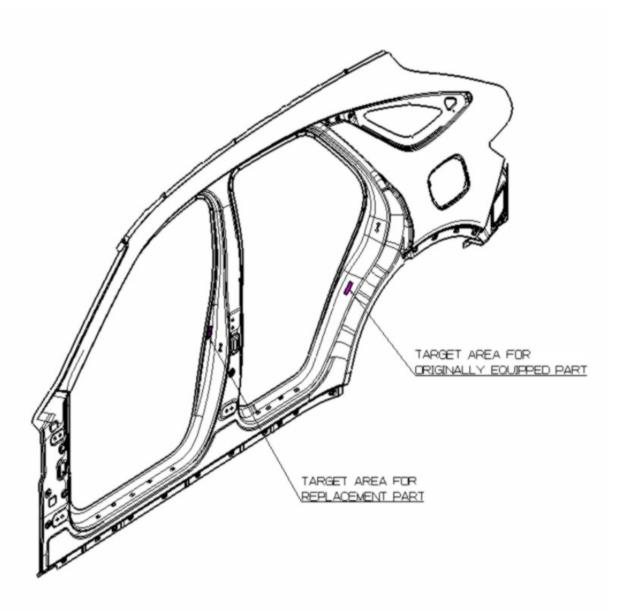

# Side Outer Panel (LH/RH)

#### DETAIL W

PNL ASSY-SIDE OTR. LH/RH

(APPLIED AREA)

- CHINA : NOT APPLIED
- EXCEPT OF CHINA: PNL ASSY-SIDE OTR, LH/RH

7