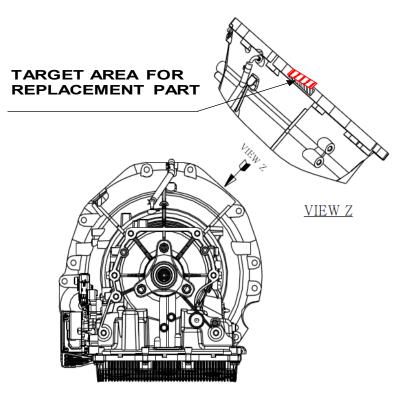

### Hood



RH: Passenger Side LH: Driver Side

#### **Tail Gate**



RH: Passenger Side LH: Driver Side

### Front Fender (LH/RH)



# Front Door (LH/RH)



# Rear Door (LH/RH)



# Side Outer Panel (LH/RH)



#### DETAIL W

PNL ASSY-SIDE OTR. LH/RH

(APPLIED AREA)

- CHINA : NOT APPLIED
- EXCEPT OF CHINA: PNL ASSY-SIDE OTR, LH/RH

7

### Front Bumper





# Front Bumper (Sport)



BOTTOM VIEW



# Rear Bumper





# Rear Bumper (Sport\_Gas)





### Engine (2.5L TGDI)

#### **REAR SIDE**



TARGET AREA FOR REPLACEMENT PART (R-DOT)

#### **LEFT SIDE**



TARGET AREA FOR ORIGINALLY EQUIPPED PART (VIN-PLATE)

#### **TOP SIDE**



#### **LEFT SIDE**



### Engine (3.5L TGDI)





#### Transmission (Auto for THETA 2.5T Engine)





BACK VIEW



# Transmission (Auto for LAMBDA 3.5T Engine)



BACK VIEW