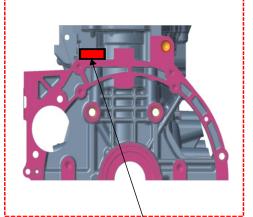

# VIN marking area for GV70 model

- 1. Hood
- 2. Tailgate
- 3. Front Fender (LH/RH)
- 4. Front Door (LH/RH)
- 5. Rear Door (LH/RH)
- 6. Side Outer Panel (LH/RH)
- 7. Front Bumper
- 8. Rear Bumper
- 9. Engine [2.5 T-GDI, 3.5 T-GDI)
- 10. Transmission [AT]



### Hood



RH: Passenger Side LH: Driver Side

#### **Tail Gate**



RH: Passenger Side LH: Driver Side

### Front Fender (LH/RH)



# Front Door (LH/RH)



# Rear Door (LH/RH)



# Side Outer Panel (LH/RH)



#### DETAIL W

PNL ASSY-SIDE OTR. LH/RH

(APPLIED AREA)

- CHINA : NOT APPLIED
- EXCEPT OF CHINA: PNL ASSY-SIDE OTR, LH/RH

7

### Front Bumper





# Front Bumper (Sport)



BOTTOM VIEW



# Rear Bumper





# Rear Bumper (Sport\_Gas)





### Engine (2.5L TGDI)

#### **REAR SIDE**



TARGET AREA FOR REPLACEMENT PART (R-DOT)

#### **LEFT SIDE**



TARGET AREA FOR ORIGINALLY EQUIPPED PART (VIN-PLATE)

#### **TOP SIDE**



#### **LEFT SIDE**



### Engine (3.5L TGDI)





#### Transmission (Auto for THETA 2.5T Engine)





BACK VIEW



# Transmission (Auto for LAMBDA 3.5T Engine)



BACK VIEW