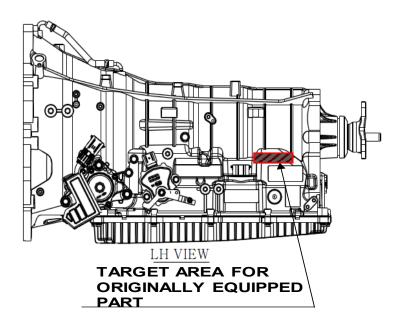

RH: Passenger Side LH: Driver Side

#### **Tail Gate**



RH: Passenger Side LH: Driver Side

### Front Fender (LH/RH)



# Front Door (LH/RH)



# Rear Door (LH/RH)



# Side Outer Panel (LH/RH)



#### DETAIL W

PNL ASSY-SIDE OTR. LH/RH

(APPLIED AREA)

- CHINA : NOT APPLIED
- EXCEPT OF CHINA: PNL ASSY-SIDE OTR, LH/RH

7

### Front Bumper





# Front Bumper (Sport)



BOTTOM VIEW



# Rear Bumper





# Rear Bumper (Sport\_Gas)





### Engine (2.5L TGDI)

#### **REAR SIDE**



TARGET AREA FOR REPLACEMENT PART (R-DOT)

#### **LEFT SIDE**



TARGET AREA FOR ORIGINALLY EQUIPPED PART (VIN-PLATE)

#### **TOP SIDE**



#### **LEFT SIDE**



### Engine (3.5L TGDI)





#### Transmission (Auto for THETA 2.5T Engine)





BACK VIEW



# Transmission (Auto for LAMBDA 3.5T Engine)



BACK VIEW