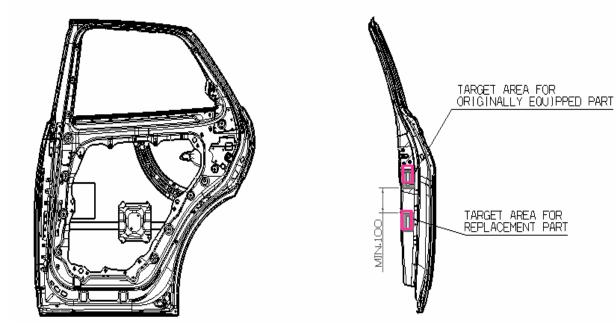

# VIN marking area for GV70 model

- 1. Hood
- 2. Tailgate
- 3. Front Fender (LH/RH)
- 4. Front Door (LH/RH)
- 5. Rear Door (LH/RH)
- 6. Side Outer Panel (LH/RH)
- 7. Front Bumper
- 8. Rear Bumper
- 9. Engine [2.5 T-GDI, 3.5 T-GDI)
- 10. Transmission [AT]



### Hood



RH: Passenger Side LH: Driver Side

#### **Tail Gate**



RH: Passenger Side LH: Driver Side

### Front Fender (LH/RH)



# Front Door (LH/RH)



# Rear Door (LH/RH)



# Side Outer Panel (LH/RH)



#### DETAIL W

PNL ASSY-SIDE OTR. LH/RH

(APPLIED AREA)

- CHINA : NOT APPLIED
- EXCEPT OF CHINA: PNL ASSY-SIDE OTR, LH/RH

7

### Front Bumper





# Front Bumper (Sport)



BOTTOM VIEW



# Rear Bumper





# Rear Bumper (Sport\_Gas)





### Engine (2.5L TGDI)

#### **REAR SIDE**



TARGET AREA FOR REPLACEMENT PART (R-DOT)

#### **LEFT SIDE**



TARGET AREA FOR ORIGINALLY EQUIPPED PART (VIN-PLATE)

#### **TOP SIDE**



#### **LEFT SIDE**



### Engine (3.5L TGDI)





#### Transmission (Auto for THETA 2.5T Engine)





BACK VIEW



# Transmission (Auto for LAMBDA 3.5T Engine)



BACK VIEW