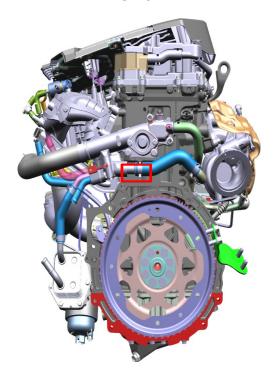

### Engine (2.5L TGDI)

#### **LEFT SIDE**

TARGET AREA FOR ORIGINALLY EQUIPPED PART (VIN-PLATE)