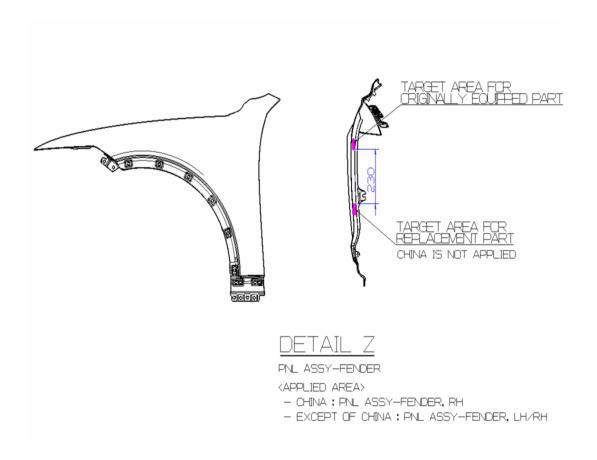

# VIN marking area for GV70 model

- 1. Hood
- 2. Tailgate
- 3. Front Fender (LH/RH)
- 4. Front Door (LH/RH)
- 5. Rear Door (LH/RH)
- 6. Side Outer Panel (LH/RH)
- 7. Front Bumper
- 8. Rear Bumper
- 9. Engine [2.5 T-GDI, 3.5 T-GDI)
- 10. Transmission [AT]



### Hood



RH: Passenger Side LH: Driver Side

#### **Tail Gate**



RH: Passenger Side LH: Driver Side

### Front Fender (LH/RH)



# Front Door (LH/RH)



# Rear Door (LH/RH)



# Side Outer Panel (LH/RH)



#### DETAIL W

PNL ASSY-SIDE OTR. LH/RH

(APPLIED AREA)

- CHINA : NOT APPLIED
- EXCEPT OF CHINA: PNL ASSY-SIDE OTR, LH/RH

7

### Front Bumper





# Front Bumper (Sport)



BOTTOM VIEW



# Rear Bumper





# Rear Bumper (Sport\_Gas)





### Engine (2.5L TGDI)

#### **REAR SIDE**



TARGET AREA FOR REPLACEMENT PART (R-DOT)

#### **LEFT SIDE**



TARGET AREA FOR ORIGINALLY EQUIPPED PART (VIN-PLATE)

#### **TOP SIDE**



#### **LEFT SIDE**



### Engine (3.5L TGDI)





#### Transmission (Auto for THETA 2.5T Engine)





BACK VIEW



# Transmission (Auto for LAMBDA 3.5T Engine)



BACK VIEW