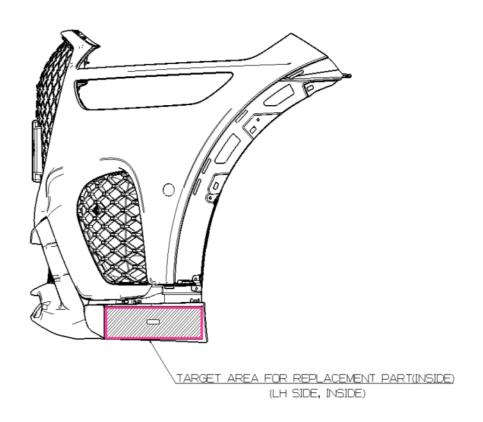

# VIN marking area for GV70 model

- 1. Hood
- 2. Tailgate
- 3. Front Fender (LH/RH)
- 4. Front Door (LH/RH)
- 5. Rear Door (LH/RH)
- 6. Side Outer Panel (LH/RH)
- 7. Front Bumper
- 8. Rear Bumper
- 9. Engine [2.5 T-GDI, 3.5 T-GDI)
- 10. Transmission [AT]



### Hood



RH: Passenger Side LH: Driver Side

#### **Tail Gate**



RH: Passenger Side LH: Driver Side

### Front Fender (LH/RH)



# Front Door (LH/RH)



# Rear Door (LH/RH)



# Side Outer Panel (LH/RH)



#### DETAIL W

PNL ASSY-SIDE OTR. LH/RH

(APPLIED AREA)

- CHINA : NOT APPLIED
- EXCEPT OF CHINA: PNL ASSY-SIDE OTR, LH/RH

7

### Front Bumper





# Front Bumper (Sport)



BOTTOM VIEW



# Rear Bumper





# Rear Bumper (Sport\_Gas)





### Engine (2.5L TGDI)

#### **REAR SIDE**



TARGET AREA FOR REPLACEMENT PART (R-DOT)

#### **LEFT SIDE**



TARGET AREA FOR ORIGINALLY EQUIPPED PART (VIN-PLATE)

#### **TOP SIDE**



#### **LEFT SIDE**



### Engine (3.5L TGDI)





#### Transmission (Auto for THETA 2.5T Engine)





BACK VIEW



# Transmission (Auto for LAMBDA 3.5T Engine)



BACK VIEW