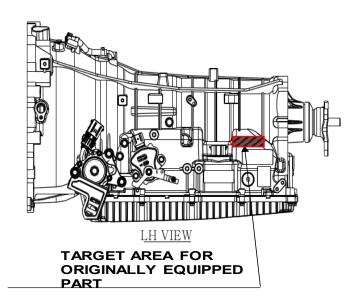

[2.5 T-GDI, 3.5 T-GDI)
- 10. Transmission [AT]



### Hood



RH: Passenger Side LH: Driver Side

#### **Tail Gate**



RH: Passenger Side LH: Driver Side

### Front Fender (LH/RH)



# Front Door (LH/RH)



# Rear Door (LH/RH)



# Side Outer Panel (LH/RH)



#### DETAIL W

PNL ASSY-SIDE OTR. LH/RH

(APPLIED AREA)

- CHINA : NOT APPLIED
- EXCEPT OF CHINA: PNL ASSY-SIDE OTR, LH/RH

7

### Front Bumper





# Front Bumper (Sport)



BOTTOM VIEW



# Rear Bumper





# Rear Bumper (Sport\_Gas)





### Engine (2.5L TGDI)

#### **REAR SIDE**



TARGET AREA FOR REPLACEMENT PART (R-DOT)

#### **LEFT SIDE**



TARGET AREA FOR ORIGINALLY EQUIPPED PART (VIN-PLATE)

#### **TOP SIDE**



#### **LEFT SIDE**



### Engine (3.5L TGDI)





#### Transmission (Auto for THETA 2.5T Engine)





BACK VIEW



# Transmission (Auto for LAMBDA 3.5T Engine)



BACK VIEW