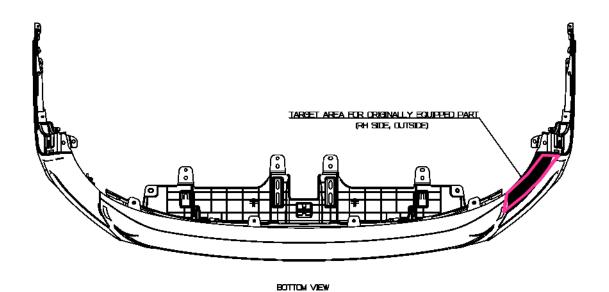

# VIN marking area for GV70 model

- 1. Hood
- 2. Tailgate
- 3. Front Fender (LH/RH)
- 4. Front Door (LH/RH)
- 5. Rear Door (LH/RH)
- 6. Side Outer Panel (LH/RH)
- 7. Front Bumper
- 8. Rear Bumper
- 9. Engine [2.5 T-GDI, 3.5 T-GDI)
- 10. Transmission [AT]



### Hood



RH: Passenger Side LH: Driver Side

#### **Tail Gate**



RH: Passenger Side LH: Driver Side

### Front Fender (LH/RH)



# Front Door (LH/RH)



# Rear Door (LH/RH)



# Side Outer Panel (LH/RH)



#### DETAIL W

PNL ASSY-SIDE OTR. LH/RH

(APPLIED AREA)

- CHINA : NOT APPLIED
- EXCEPT OF CHINA: PNL ASSY-SIDE OTR, LH/RH

7

### Front Bumper





# Front Bumper (Sport)



BOTTOM VIEW



# Rear Bumper





# Rear Bumper (Sport\_Gas)





### Engine (2.5L TGDI)

#### **REAR SIDE**



TARGET AREA FOR REPLACEMENT PART (R-DOT)

#### **LEFT SIDE**



TARGET AREA FOR ORIGINALLY EQUIPPED PART (VIN-PLATE)

#### **TOP SIDE**



#### **LEFT SIDE**



### Engine (3.5L TGDI)





#### Transmission (Auto for THETA 2.5T Engine)





BACK VIEW



# Transmission (Auto for LAMBDA 3.5T Engine)



BACK VIEW