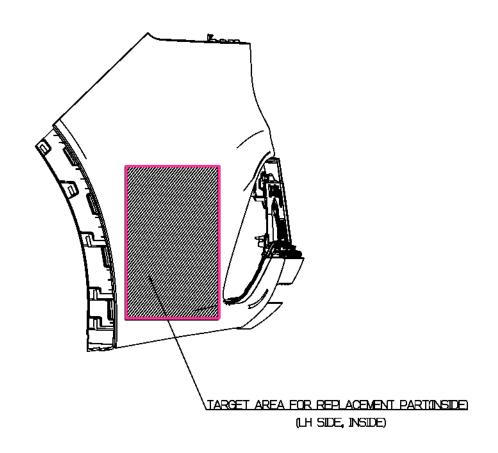

# VIN marking area for GV70 model

- 1. Hood
- 2. Tailgate
- 3. Front Fender (LH/RH)
- 4. Front Door (LH/RH)
- 5. Rear Door (LH/RH)
- 6. Side Outer Panel (LH/RH)
- 7. Front Bumper
- 8. Rear Bumper
- 9. Engine [2.5 T-GDI, 3.5 T-GDI)
- 10. Transmission [AT]



### Hood



RH: Passenger Side LH: Driver Side

#### **Tail Gate**



RH: Passenger Side LH: Driver Side

### Front Fender (LH/RH)



# Front Door (LH/RH)



# Rear Door (LH/RH)



# Side Outer Panel (LH/RH)



#### DETAIL W

PNL ASSY-SIDE OTR. LH/RH

(APPLIED AREA)

- CHINA : NOT APPLIED
- EXCEPT OF CHINA: PNL ASSY-SIDE OTR, LH/RH

7

### Front Bumper





# Front Bumper (Sport)



BOTTOM VIEW



# Rear Bumper





# Rear Bumper (Sport\_Gas)





### Engine (2.5L TGDI)

#### **REAR SIDE**



TARGET AREA FOR REPLACEMENT PART (R-DOT)

#### **LEFT SIDE**



TARGET AREA FOR ORIGINALLY EQUIPPED PART (VIN-PLATE)

#### **TOP SIDE**



#### **LEFT SIDE**



### Engine (3.5L TGDI)





#### Transmission (Auto for THETA 2.5T Engine)





BACK VIEW



# Transmission (Auto for LAMBDA 3.5T Engine)



BACK VIEW