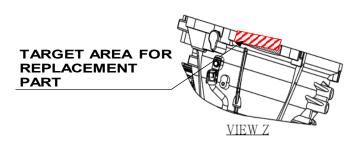

er
- 9. Engine [2.5 T-GDI, 3.5 T-GDI)
- 10. Transmission [AT]



### Hood



RH: Passenger Side LH: Driver Side

#### **Tail Gate**



RH: Passenger Side LH: Driver Side

### Front Fender (LH/RH)



# Front Door (LH/RH)



# Rear Door (LH/RH)



# Side Outer Panel (LH/RH)



#### DETAIL W

PNL ASSY-SIDE OTR. LH/RH

(APPLIED AREA)

- CHINA : NOT APPLIED
- EXCEPT OF CHINA: PNL ASSY-SIDE OTR, LH/RH

7

### Front Bumper





# Front Bumper (Sport)



BOTTOM VIEW



# Rear Bumper





# Rear Bumper (Sport\_Gas)





### Engine (2.5L TGDI)

#### **REAR SIDE**



TARGET AREA FOR REPLACEMENT PART (R-DOT)

#### **LEFT SIDE**



TARGET AREA FOR ORIGINALLY EQUIPPED PART (VIN-PLATE)

#### **TOP SIDE**



#### **LEFT SIDE**



### Engine (3.5L TGDI)





#### Transmission (Auto for THETA 2.5T Engine)





BACK VIEW



# Transmission (Auto for LAMBDA 3.5T Engine)



BACK VIEW