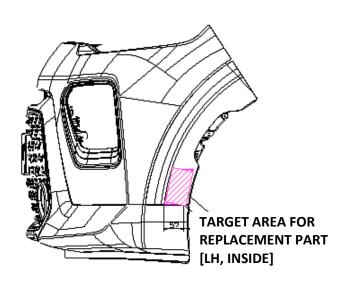

### VIN marking area for Soul EV model

- 1. Hood
- 2. Tailgate
- 3. Front Fender (LH/RH)
- 4. Front Door (LH/RH)
- 5. Rear Door (LH/RH)
- 6. Side Outer Panel (LH/RH)
- 7. Front Bumper
- 8. Rear Bumper
- 9. Motor
- 10. Decelerator



# Hood LH RH TARGET AREA FOR REPLACEMENT PART TARGET AREA FOR ORIGINALLY EQUIPPED PART PNL ASSY-HOOD Inside View

# **Tailgate**



TAIL GATE

Inside View

## Front Fender LH / RH



## Front Door LH / RH



PNL ASSY-FR DR. L/R



<u>VIEW "W"</u>

## Rear Door LH / RH



#### PNL ASSY-RR DR, L/R





## Side Outer Panel LH / RH



PNL-SIDE OTR, L/R

## **Front Bumper**





Inside View

## **Rear Bumper**



Inside View



Inside View



## **Decelerator**