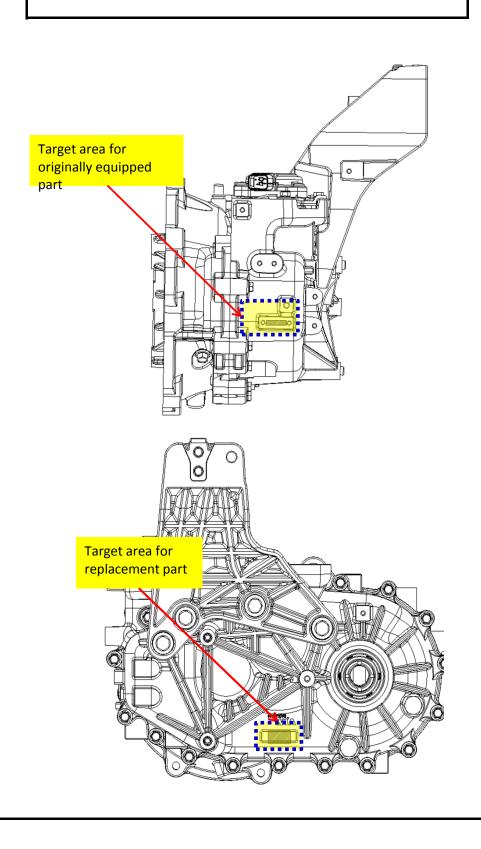

### VIN marking area for Soul EV model

- 1. Hood
- 2. Tailgate
- 3. Front Fender (LH/RH)
- 4. Front Door (LH/RH)
- 5. Rear Door (LH/RH)
- 6. Side Outer Panel (LH/RH)
- 7. Front Bumper
- 8. Rear Bumper
- 9. Motor
- 10. Decelerator

## **Decelerator**