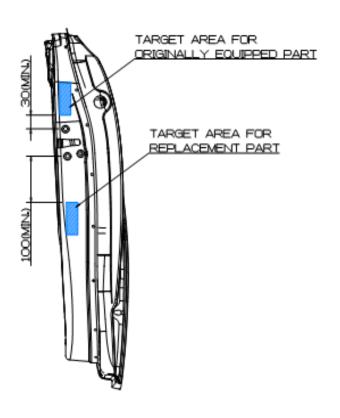

### VIN marking area for Soul EV model

- 1. Hood
- 2. Tailgate
- 3. Front Fender (LH/RH)
- 4. Front Door (LH/RH)
- 5. Rear Door (LH/RH)
- 6. Side Outer Panel (LH/RH)
- 7. Front Bumper
- 8. Rear Bumper
- 9. Motor
- 10. Decelerator



# Hood LH RH TARGET AREA FOR REPLACEMENT PART TARGET AREA FOR ORIGINALLY EQUIPPED PART PNL ASSY-HOOD Inside View

# **Tailgate**



TAIL GATE

Inside View

## Front Fender LH / RH



## Front Door LH / RH



PNL ASSY-FR DR. L/R



<u>VIEW "W"</u>

## Rear Door LH / RH



#### PNL ASSY-RR DR, L/R





## Side Outer Panel LH / RH



PNL-SIDE OTR, L/R

## **Front Bumper**





Inside View

## **Rear Bumper**



Inside View



Inside View



## **Decelerator**