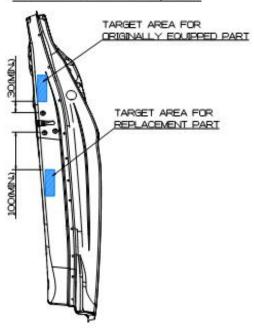

### VIN marking area for Soul EV model

- 1. Hood
- 2. Tailgate
- 3. Front Fender (LH/RH)
- 4. Front Door (LH/RH)
- 5. Rear Door (LH/RH)
- 6. Side Outer Panel (LH/RH)
- 7. Front Bumper
- 8. Rear Bumper
- 9. Motor
- 10. Decelerator



# Hood LH RH TARGET AREA FOR REPLACEMENT PART TARGET AREA FOR ORIGINALLY EQUIPPED PART PNL ASSY-HOOD Inside View

# **Tailgate**



TAIL GATE

Inside View

## Front Fender LH / RH



## Front Door LH / RH



PNL ASSY-FR DR. L/R



<u>VIEW "W"</u>

## Rear Door LH / RH



#### PNL ASSY-RR DR, L/R





## Side Outer Panel LH / RH



PNL-SIDE OTR, L/R

## **Front Bumper**





Inside View

## **Rear Bumper**



Inside View



Inside View



## **Decelerator**