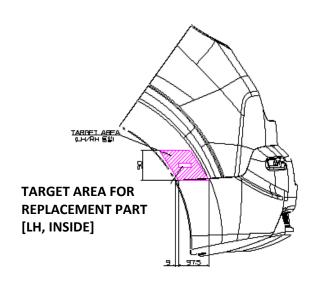

### VIN marking area for Soul EV model

- 1. Hood
- 2. Tailgate
- 3. Front Fender (LH/RH)
- 4. Front Door (LH/RH)
- 5. Rear Door (LH/RH)
- 6. Side Outer Panel (LH/RH)
- 7. Front Bumper
- 8. Rear Bumper
- 9. Motor
- 10. Decelerator



# Hood LH RH TARGET AREA FOR REPLACEMENT PART TARGET AREA FOR ORIGINALLY EQUIPPED PART PNL ASSY-HOOD Inside View

# **Tailgate**



TAIL GATE

Inside View

## Front Fender LH / RH



## Front Door LH / RH



PNL ASSY-FR DR. L/R



<u>VIEW "W"</u>

## Rear Door LH / RH



#### PNL ASSY-RR DR, L/R





## Side Outer Panel LH / RH



PNL-SIDE OTR, L/R

## **Front Bumper**





Inside View

## **Rear Bumper**



Inside View



Inside View



## **Decelerator**