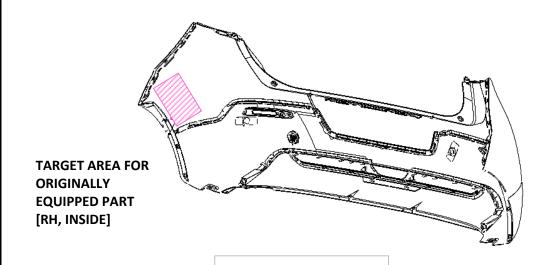

### VIN marking area for Soul EV model

- 1. Hood
- 2. Tailgate
- 3. Front Fender (LH/RH)
- 4. Front Door (LH/RH)
- 5. Rear Door (LH/RH)
- 6. Side Outer Panel (LH/RH)
- 7. Front Bumper
- 8. Rear Bumper
- 9. Motor
- 10. Decelerator



# Hood LH RH TARGET AREA FOR REPLACEMENT PART TARGET AREA FOR ORIGINALLY EQUIPPED PART PNL ASSY-HOOD Inside View

# **Tailgate**



TAIL GATE

Inside View

## Front Fender LH / RH



## Front Door LH / RH



PNL ASSY-FR DR. L/R



<u>VIEW "W"</u>

## Rear Door LH / RH



#### PNL ASSY-RR DR, L/R





## Side Outer Panel LH / RH



PNL-SIDE OTR, L/R

## **Front Bumper**





Inside View

## **Rear Bumper**



Inside View



Inside View



## **Decelerator**