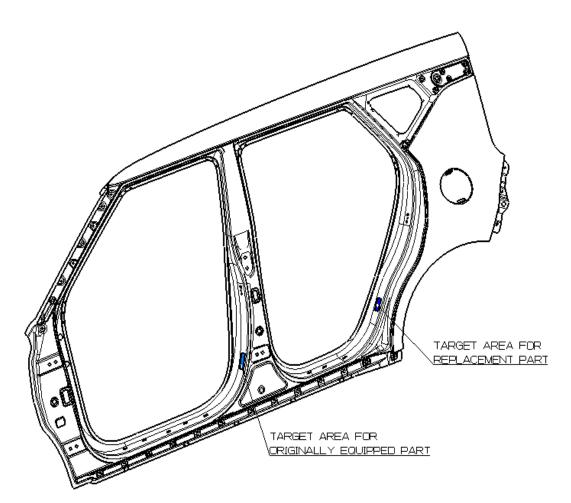

### VIN marking area for Soul EV model

- 1. Hood
- 2. Tailgate
- 3. Front Fender (LH/RH)
- 4. Front Door (LH/RH)
- 5. Rear Door (LH/RH)
- 6. Side Outer Panel (LH/RH)
- 7. Front Bumper
- 8. Rear Bumper
- 9. Motor
- 10. Decelerator



# Hood LH RH TARGET AREA FOR REPLACEMENT PART TARGET AREA FOR ORIGINALLY EQUIPPED PART PNL ASSY-HOOD Inside View

# **Tailgate**



TAIL GATE

Inside View

## Front Fender LH / RH



## Front Door LH / RH



PNL ASSY-FR DR. L/R



<u>VIEW "W"</u>

## Rear Door LH / RH



#### PNL ASSY-RR DR, L/R





## Side Outer Panel LH / RH



PNL-SIDE OTR, L/R

## **Front Bumper**





Inside View

## **Rear Bumper**



Inside View



Inside View



## **Decelerator**