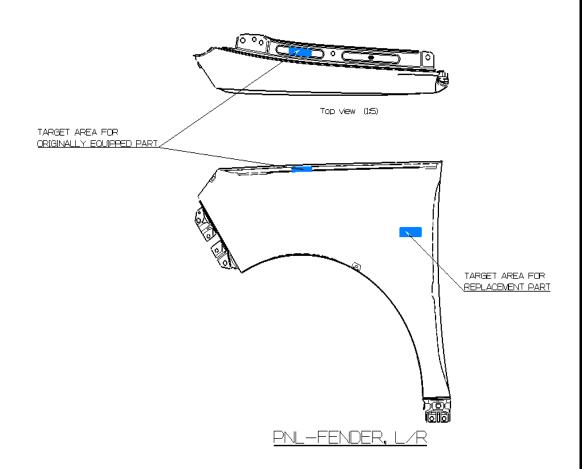

### VIN marking area for Soul EV model

- 1. Hood
- 2. Tailgate
- 3. Front Fender (LH/RH)
- 4. Front Door (LH/RH)
- 5. Rear Door (LH/RH)
- 6. Side Outer Panel (LH/RH)
- 7. Front Bumper
- 8. Rear Bumper
- 9. Motor
- 10. Decelerator



# Hood LH RH TARGET AREA FOR REPLACEMENT PART TARGET AREA FOR ORIGINALLY EQUIPPED PART PNL ASSY-HOOD Inside View

# **Tailgate**



TAIL GATE

Inside View

## Front Fender LH / RH



## Front Door LH / RH



PNL ASSY-FR DR. L/R



<u>VIEW "W"</u>

## Rear Door LH / RH



#### PNL ASSY-RR DR, L/R





## Side Outer Panel LH / RH



PNL-SIDE OTR, L/R

## **Front Bumper**





Inside View

## **Rear Bumper**



Inside View



Inside View



## **Decelerator**