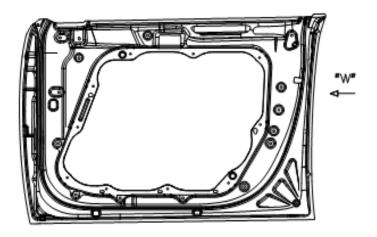

### VIN marking area for Soul EV model

- 1. Hood
- 2. Tailgate
- 3. Front Fender (LH/RH)
- 4. Front Door (LH/RH)
- 5. Rear Door (LH/RH)
- 6. Side Outer Panel (LH/RH)
- 7. Front Bumper
- 8. Rear Bumper
- 9. Motor
- 10. Decelerator



# Hood LH RH TARGET AREA FOR REPLACEMENT PART TARGET AREA FOR ORIGINALLY EQUIPPED PART PNL ASSY-HOOD Inside View

# **Tailgate**



TAIL GATE

Inside View

## Front Fender LH / RH



## Front Door LH / RH



PNL ASSY-FR DR. L/R



<u>VIEW "W"</u>

## Rear Door LH / RH



#### PNL ASSY-RR DR, L/R





## Side Outer Panel LH / RH



PNL-SIDE OTR, L/R

## **Front Bumper**





Inside View

## **Rear Bumper**



Inside View



Inside View



## **Decelerator**