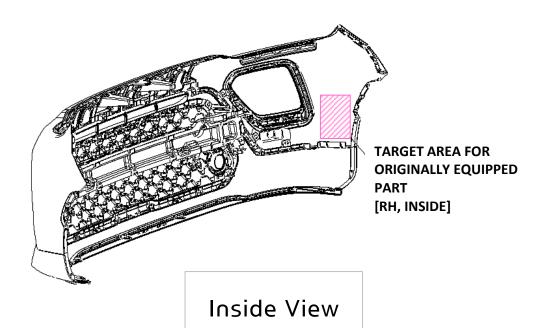

### VIN marking area for Soul EV model

- 1. Hood
- 2. Tailgate
- 3. Front Fender (LH/RH)
- 4. Front Door (LH/RH)
- 5. Rear Door (LH/RH)
- 6. Side Outer Panel (LH/RH)
- 7. Front Bumper
- 8. Rear Bumper
- 9. Motor
- 10. Decelerator



# Hood LH RH TARGET AREA FOR REPLACEMENT PART TARGET AREA FOR ORIGINALLY EQUIPPED PART PNL ASSY-HOOD Inside View

# **Tailgate**



TAIL GATE

Inside View

## Front Fender LH / RH



## Front Door LH / RH



PNL ASSY-FR DR. L/R



<u>VIEW "W"</u>

## Rear Door LH / RH



#### PNL ASSY-RR DR, L/R





## Side Outer Panel LH / RH



PNL-SIDE OTR, L/R

## **Front Bumper**





Inside View

## **Rear Bumper**



Inside View



Inside View



## **Decelerator**