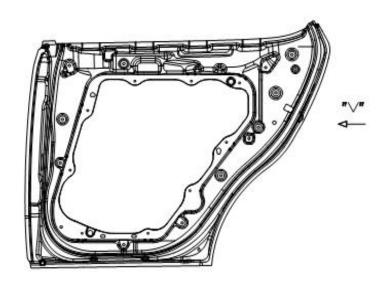

### VIN marking area for Soul EV model

- 1. Hood
- 2. Tailgate
- 3. Front Fender (LH/RH)
- 4. Front Door (LH/RH)
- 5. Rear Door (LH/RH)
- 6. Side Outer Panel (LH/RH)
- 7. Front Bumper
- 8. Rear Bumper
- 9. Motor
- 10. Decelerator



# Hood LH RH TARGET AREA FOR REPLACEMENT PART TARGET AREA FOR ORIGINALLY EQUIPPED PART PNL ASSY-HOOD Inside View

# **Tailgate**



TAIL GATE

Inside View

## Front Fender LH / RH



## Front Door LH / RH



PNL ASSY-FR DR. L/R



<u>VIEW "W"</u>

## Rear Door LH / RH



#### PNL ASSY-RR DR, L/R





## Side Outer Panel LH / RH



PNL-SIDE OTR, L/R

## **Front Bumper**





Inside View

## **Rear Bumper**



Inside View



Inside View



## **Decelerator**