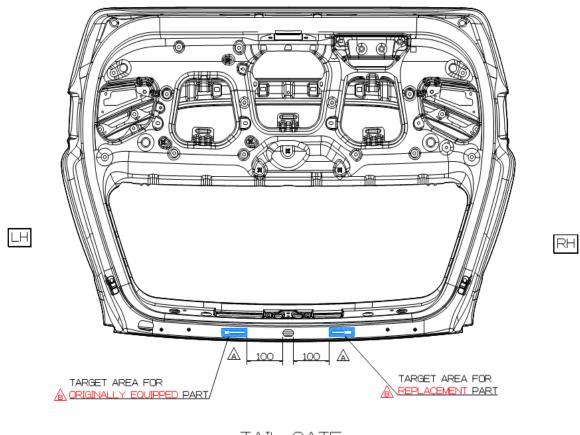

### VIN marking area for Soul EV model

- 1. Hood
- 2. Tailgate
- 3. Front Fender (LH/RH)
- 4. Front Door (LH/RH)
- 5. Rear Door (LH/RH)
- 6. Side Outer Panel (LH/RH)
- 7. Front Bumper
- 8. Rear Bumper
- 9. Motor
- 10. Decelerator



# Hood LH RH TARGET AREA FOR REPLACEMENT PART TARGET AREA FOR ORIGINALLY EQUIPPED PART PNL ASSY-HOOD Inside View

# **Tailgate**



TAIL GATE

Inside View

## Front Fender LH / RH



## Front Door LH / RH



PNL ASSY-FR DR. L/R



<u>VIEW "W"</u>

## Rear Door LH / RH



#### PNL ASSY-RR DR, L/R





## Side Outer Panel LH / RH



PNL-SIDE OTR, L/R

## **Front Bumper**





Inside View

## **Rear Bumper**



Inside View



Inside View



## **Decelerator**