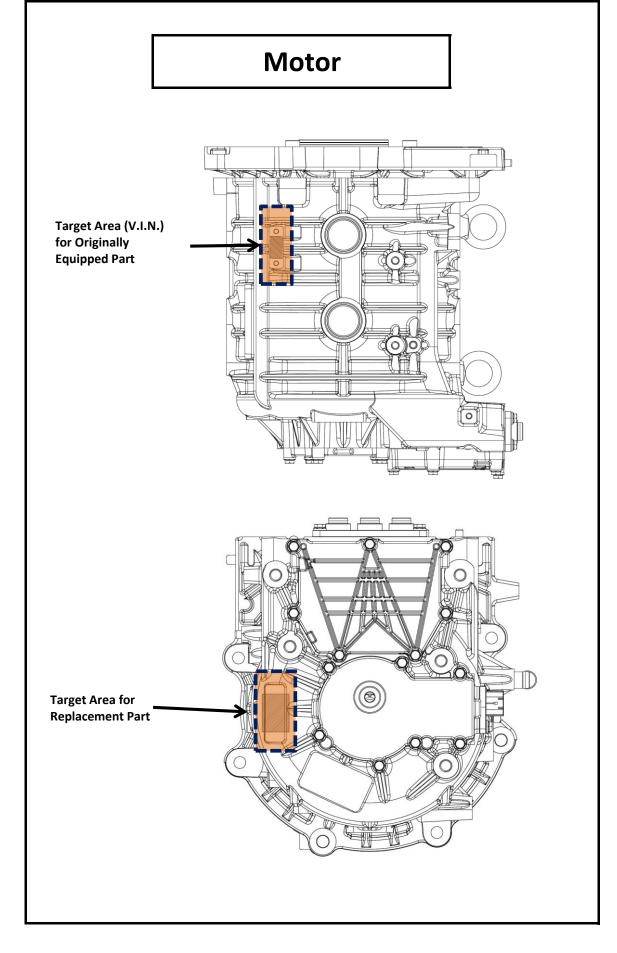

### VIN marking area for Soul EV model

- 1. Hood
- 2. Tailgate
- 3. Front Fender (LH/RH)
- 4. Front Door (LH/RH)
- 5. Rear Door (LH/RH)
- 6. Side Outer Panel (LH/RH)
- 7. Front Bumper
- 8. Rear Bumper
- 9. Motor
- 10. Decelerator